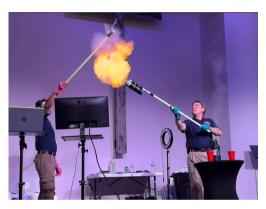

## The Genesis Experience

What do explosions, illusions, and the Bible have in common? On Wednesday, May 28, 2025, at the Glendive Alliance Church in cooperation with the Glendive Dinosaur & Fossil Museum, Pat Roy and Zach Paramo from the Creation Guys wove all three together to point us to the Creator as presented in the book of Genesis.

About 200 attendees were amazed and challenged as the Creation Guys showed that scientific discovery supports the biblical view of origins. They used a wide range of experiments to show the weaknesses of the big bang and evolution. The evening was concluded with a gospel presentation.