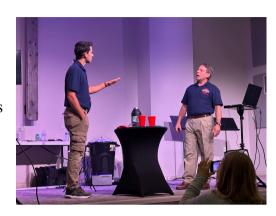

## The Genesis Experience

What do explosions, illusions, and the Bible have in common? On Wednesday, May 28, 2025, at the Glendive Alliance Church in cooperation with the Glendive Dinosaur & Fossil Museum, Pat Roy and Zach Paramo from the Creation Guys wove all three together to point us to the Creator as presented in the book of Genesis.

About 200 attendees were amazed and challenged as the Creation Guys showed that scientific discovery supports the biblical view of origins. They used a wide range of experiments to show the weaknesses of the big bang and evolution. The evening was concluded with a gospel presentation.