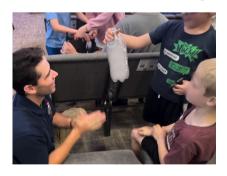

Prior to the evening event, the Creation Guys interacted with visitors at the Glendive Dinosaur and Fossil Museum promoting the evening event as well as answering questions about creation.

Thank you, Creation Guys, for your commitment to God's Word and sharing it with the world!