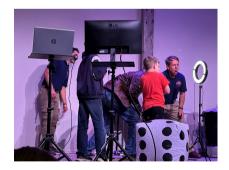

## The Genesis Experience

What do explosions, illusions, and the Bible have in common? On Wednesday, May 28, 2025, at the Glendive Alliance Church in cooperation with the Glendive Dinosaur & Fossil Museum, Pat Roy and Zach Paramo from the Creation Guys wove all three together to point us to the Creator as presented in the book of Genesis.

About 200 attendees were amazed and challenged as the Creation Guys showed that scientific discovery supports the biblical view of origins. They used a wide range of experiments to show the weaknesses of the big bang and evolution. The evening was concluded with a gospel presentation.

Prior to the evening event, the Creation Guys interacted with visitors at the Glendive Dinosaur and Fossil Museum promoting the evening event as well as answering questions about creation.

Thank you, Creation Guys, for your commitment to God's Word and sharing it with the world!